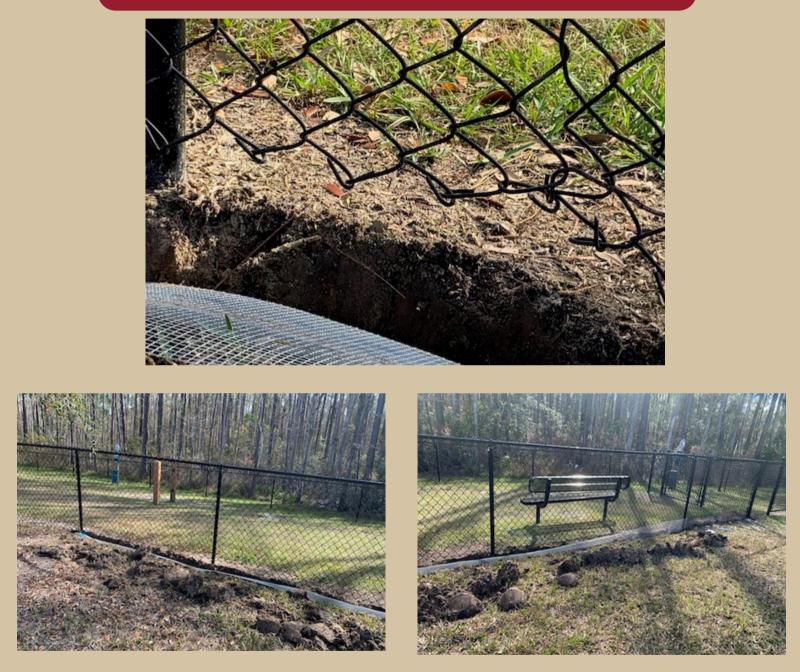

# A. Public Hearing on Parking Rule

|    |       | Open the Public Hearing                                                                     |                  |
|----|-------|---------------------------------------------------------------------------------------------|------------------|
|    |       | Presentation of Parking Rule                                                                | Exhibit 5        |
|    |       | Public Comments                                                                             |                  |
|    |       | Close the Public Hearing                                                                    |                  |
| B. |       | deration & Adoption of <b>Resolution 2024-01</b> , Adopting Relating to Parking Enforcement | <u>Exhibit 6</u> |
| C. | Consi | deration of Yellowstone Palm Pruning Proposal - \$2,348.00                                  | Exhibit 7        |
| D. |       | deration of Yellowstone Tree Straightening and Staking sal - \$524.00                       | <u>Exhibit 8</u> |